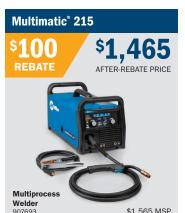

| Eligible Miller® Products                | Stock Numbers of Products                                          |
|------------------------------------------|--------------------------------------------------------------------|
| Multimatic* 215 Multiprocess Welder      | 907693, 951674                                                     |
| Spectrum® 625 X-TREME™ Plasma Cutter     | 907579, 907579001, 907579002                                       |
| Millermatic® 252 MIG Welder              | 907321, 951066, 907322, 951065                                     |
| Diversion <sup>™</sup> 180 TIG Welder    | 907627                                                             |
| Maxstar® 161 TIG Welder                  | 907710, 907710001, 907710002, 907711, 907711001, 907709, 907709001 |
| Fusion 160 Welder/Generator              | 907720, 907720001                                                  |
| Bobcat <sup>™</sup> 225 Welder/Generator | 907498001, 907498                                                  |
| Bobcat <sup>™</sup> 250 Welder/Generator | 907500001, 907500, 907500002, 907502                               |