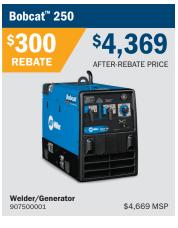

| Eligible Miller® Products                | Stock Numbers of Products                                          |
|------------------------------------------|--------------------------------------------------------------------|
| Multimatic* 215 Multiprocess Welder      | 907693, 951674                                                     |
| Spectrum® 625 X-TREME™ Plasma Cutter     | 907579, 907579001, 907579002                                       |
| Millermatic® 252 MIG Welder              | 907321, 951066, 907322, 951065                                     |
| Diversion <sup>™</sup> 180 TIG Welder    | 907627                                                             |
| Maxstar® 161 TIG Welder                  | 907710, 907710001, 907710002, 907711, 907711001, 907709, 907709001 |
| Fusion 160 Welder/Generator              | 907720, 907720001                                                  |
| Bobcat <sup>™</sup> 225 Welder/Generator | 907498001, 907498                                                  |
| Bobcat <sup>™</sup> 250 Welder/Generator | 907500001, 907500, 907500002, 907502                               |