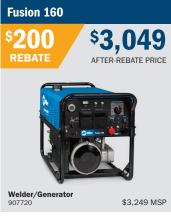

| Eligible Miller® Products                | Stock Numbers of Products                                          |
|------------------------------------------|--------------------------------------------------------------------|
| Multimatic* 215 Multiprocess Welder      | 907693, 951674                                                     |
| Spectrum® 625 X-TREME™ Plasma Cutter     | 907579, 907579001, 907579002                                       |
| Millermatic® 252 MIG Welder              | 907321, 951066, 907322, 951065                                     |
| Diversion <sup>™</sup> 180 TIG Welder    | 907627                                                             |
| Maxstar® 161 TIG Welder                  | 907710, 907710001, 907710002, 907711, 907711001, 907709, 907709001 |
| Fusion 160 Welder/Generator              | 907720, 907720001                                                  |
| Bobcat <sup>™</sup> 225 Welder/Generator | 907498001, 907498                                                  |
| Bobcat <sup>™</sup> 250 Welder/Generator | 907500001, 907500, 907500002, 907502                               |