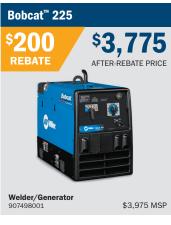

| Eligible Miller® Products                | Stock Numbers of Products                                          |
|------------------------------------------|--------------------------------------------------------------------|
| Multimatic* 215 Multiprocess Welder      | 907693, 951674                                                     |
| Spectrum® 625 X-TREME™ Plasma Cutter     | 907579, 907579001, 907579002                                       |
| Millermatic® 252 MIG Welder              | 907321, 951066, 907322, 951065                                     |
| Diversion <sup>™</sup> 180 TIG Welder    | 907627                                                             |
| Maxstar® 161 TIG Welder                  | 907710, 907710001, 907710002, 907711, 907711001, 907709, 907709001 |
| Fusion 160 Welder/Generator              | 907720, 907720001                                                  |
| Bobcat <sup>™</sup> 225 Welder/Generator | 907498001, 907498                                                  |
| Bobcat <sup>™</sup> 250 Welder/Generator | 907500001, 907500, 907500002, 907502                               |