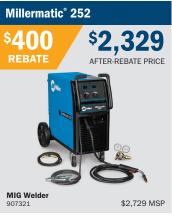

| Eligible Miller® Products                | Stock Numbers of Products                                          |
|------------------------------------------|--------------------------------------------------------------------|
| Multimatic* 215 Multiprocess Welder      | 907693, 951674                                                     |
| Spectrum® 625 X-TREME™ Plasma Cutter     | 907579, 907579001, 907579002                                       |
| Millermatic® 252 MIG Welder              | 907321, 951066, 907322, 951065                                     |
| Diversion <sup>™</sup> 180 TIG Welder    | 907627                                                             |
| Maxstar® 161 TIG Welder                  | 907710, 907710001, 907710002, 907711, 907711001, 907709, 907709001 |
| Fusion 160 Welder/Generator              | 907720, 907720001                                                  |
| Bobcat <sup>™</sup> 225 Welder/Generator | 907498001, 907498                                                  |
| Bobcat <sup>™</sup> 250 Welder/Generator | 907500001, 907500, 907500002, 907502                               |