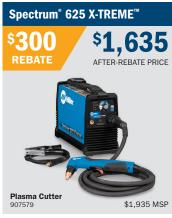

| Eligible Miller® Products                | Stock Numbers of Products                                          |
|------------------------------------------|--------------------------------------------------------------------|
| Multimatic* 215 Multiprocess Welder      | 907693, 951674                                                     |
| Spectrum® 625 X-TREME™ Plasma Cutter     | 907579, 907579001, 907579002                                       |
| Millermatic® 252 MIG Welder              | 907321, 951066, 907322, 951065                                     |
| Diversion <sup>™</sup> 180 TIG Welder    | 907627                                                             |
| Maxstar® 161 TIG Welder                  | 907710, 907710001, 907710002, 907711, 907711001, 907709, 907709001 |
| Fusion 160 Welder/Generator              | 907720, 907720001                                                  |
| Bobcat <sup>™</sup> 225 Welder/Generator | 907498001, 907498                                                  |
| Bobcat <sup>™</sup> 250 Welder/Generator | 907500001, 907500, 907500002, 907502                               |