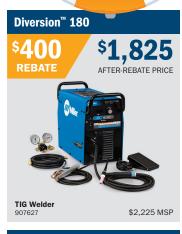

| Eligible Miller® Products                | Stock Numbers of Products                                          |
|------------------------------------------|--------------------------------------------------------------------|
| Multimatic* 215 Multiprocess Welder      | 907693, 951674                                                     |
| Spectrum® 625 X-TREME™ Plasma Cutter     | 907579, 907579001, 907579002                                       |
| Millermatic® 252 MIG Welder              | 907321, 951066, 907322, 951065                                     |
| Diversion <sup>™</sup> 180 TIG Welder    | 907627                                                             |
| Maxstar® 161 TIG Welder                  | 907710, 907710001, 907710002, 907711, 907711001, 907709, 907709001 |
| Fusion 160 Welder/Generator              | 907720, 907720001                                                  |
| Bobcat <sup>™</sup> 225 Welder/Generator | 907498001, 907498                                                  |
| Bobcat <sup>™</sup> 250 Welder/Generator | 907500001, 907500, 907500002, 907502                               |