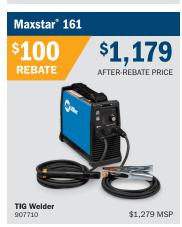

| Eligible Miller® Products                | Stock Numbers of Products                                          |
|------------------------------------------|--------------------------------------------------------------------|
| Multimatic* 215 Multiprocess Welder      | 907693, 951674                                                     |
| Spectrum® 625 X-TREME™ Plasma Cutter     | 907579, 907579001, 907579002                                       |
| Millermatic® 252 MIG Welder              | 907321, 951066, 907322, 951065                                     |
| Diversion <sup>™</sup> 180 TIG Welder    | 907627                                                             |
| Maxstar® 161 TIG Welder                  | 907710, 907710001, 907710002, 907711, 907711001, 907709, 907709001 |
| Fusion 160 Welder/Generator              | 907720, 907720001                                                  |
| Bobcat <sup>™</sup> 225 Welder/Generator | 907498001, 907498                                                  |
| Bobcat <sup>™</sup> 250 Welder/Generator | 907500001, 907500, 907500002, 907502                               |